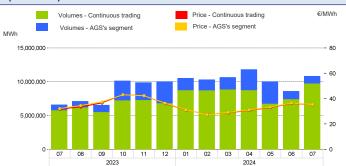

### Day-Ahead Gas Market (MGP-GAS)

|              |         | Price. | €/MWh |       | Volumes. MWh |        |               |           |  |  |
|--------------|---------|--------|-------|-------|--------------|--------|---------------|-----------|--|--|
|              | Average | Var    | Min   | Max   | Total        | Var    | Purchases SRG | Sales SRG |  |  |
| 3S's sammant | 35 33   | +0.8%  | 33 50 | 36.90 | 1 114 320    | +31 0% | 897 384       | 216 936   |  |  |