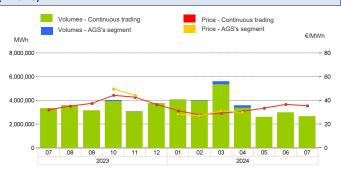

#### Intra-Day Gas Market (MI-GAS)

|            |         | Price. | €/MWh |       | Volumes. MWh |        |  |  |
|------------|---------|--------|-------|-------|--------------|--------|--|--|
|            | Average | Var    | Min   | Max   | Total        | Var    |  |  |
| Continuous | 35.47   | +10.6% | 33.50 | 39.50 | 2,650,608    | -20.2% |  |  |