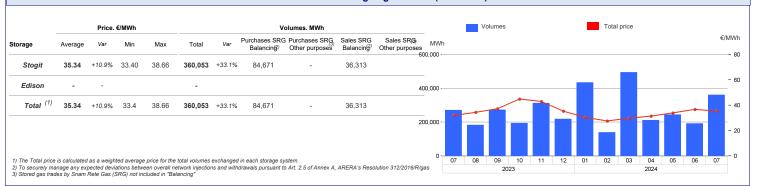

S)

|            |         | Price. | €/MWh |       | Volumes. MWh |        |  |  |
|------------|---------|--------|-------|-------|--------------|--------|--|--|
|            | Average | Var    | Min   | Max   | Total        | Var    |  |  |
| Continuous | 35.47   | +10.6% | 33.50 | 39.50 | 2,650,608    | -20.2% |  |  |

|              |         | Price. | .€/MWh |     | Volumes. MWh |     |              |           |  |  |
|--------------|---------|--------|--------|-----|--------------|-----|--------------|-----------|--|--|
|              | Average | Var    | Min    | Max | Total        | Var | Acquisti SRG | Sales SRG |  |  |
| GS's segment | _       | _      | _      | _   |              | -   |              |           |  |  |



### Market for the trading of gas stored (MGS-GAS)



# Forward Gas Market (MT-GAS)

|              | Market                      |       |              |          |        |         |               | отс     |        | Total    |           |       |  |
|--------------|-----------------------------|-------|--------------|----------|--------|---------|---------------|---------|--------|----------|-----------|-------|--|
| Products     | Minimum Maximum Price Price |       | Check Price* |          | Trades | Volumes | Registrations | Volumes | Volume | es       | Open inte | rest* |  |
|              | €/MWh                       | €/MWh | €/MWh        | change % | N.     | MWh/d   | N.            | MWh/d   | MWh/d  | change % | MWh/d     | MWh   |  |
| WS-2024/2025 | -                           | -     | 43.42        | 0.0%     |        | -