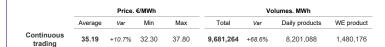

#### Intra-Day Gas Market (MI-GAS)

|            |         | Price. | €/MWh |       | Volumes. MWh |        |  |  |
|------------|---------|--------|-------|-------|--------------|--------|--|--|
|            | Average | Var    | Min   | Max   | Total        | Var    |  |  |
| Continuous | 35.47   | +10.6% | 33.50 | 39.50 | 2,650,608    | -20.2% |  |  |